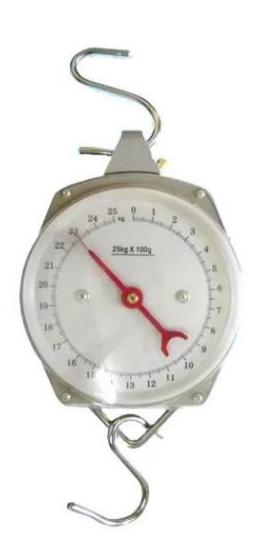

## **Product Description**

Weiyou® Hanging weigh scale is made of painted steel + PS plastic. Hanging weigh scale is mainly used for general purpose use in the home, farm, or shop. Weiyou® Hanging weigh scale is easy to read dial protected by plastic cove. 25kg/100g 50kg/200g 100kg 150kg 200kg portable Mechanical Household Spring weight luggage crane baby weighing hanging scale.Free samples, and small quantity can be supplied.

## **Specification**

| Specs   | 11 lb / 5 kg capacity with 1 lb / 20 gm gradations                                                                                  |
|---------|-------------------------------------------------------------------------------------------------------------------------------------|
|         | 22 lb / 10 kg capacity with 2 lb / 50 gm gradations                                                                                 |
|         | 55 lb / 25 kg capacity with 4 lb / 100 gm gradations                                                                                |
|         | 110 lb / 50 kg capacity with 8 lb / 200 gm gradations                                                                               |
|         | 220 lb / 100 kg capacity with 1 lb / 500 gm gradations                                                                              |
| MOQ     | 100 pcs                                                                                                                             |
| Packing | Each in opp bag/hang tag/re-sealable foil bag/blister/clamshell/color box/gift box,then into an inner box,then into a master carton |

## Features

For general purpose use in the home, farm, or shop;

Easy to read dial protected by plastic cover;

Dial approx. 6.5" in diameter;

Zero dial helps maintain accuracy;

Metal "S" hooks above and below facilitates hanging; portable; Measures in pounds and kilos.