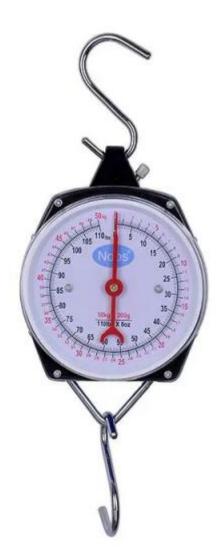

## **Product Description**

Weiyou® Hanging weigh scale is made of painted steel + PS plastic. Hanging weigh scale is mainly used for general purpose use in the home, farm, or shop. Weiyou® Hanging weigh scale is easy to read dial protected by plastic cove. 25kg/100g 50kg/200g 100kg 150kg 200kg portable Mechanical Household Spring weight luggage crane baby weighing hanging scale.Free samples, and small quantity can be supplied.

## **Specification**

| Specs   | 11 lb / 5 kg capacity with 1 lb / 20 gm gradations                                                                                  |
|---------|-------------------------------------------------------------------------------------------------------------------------------------|
|         | 22 lb / 10 kg capacity with 2 lb / 50 gm gradations                                                                                 |
|         | 55 lb / 25 kg capacity with 4 lb / 100 gm gradations                                                                                |
|         | 110 lb / 50 kg capacity with 8 lb / 200 gm gradations                                                                               |
|         | 220 lb / 100 kg capacity with 1 lb / 500 gm gradations                                                                              |
| MOQ     | 100 pcs                                                                                                                             |
| Packing | Each in opp bag/hang tag/re-sealable foil bag/blister/clamshell/color box/gift box,then into an inner box,then into a master carton |

## Features

For general purpose use in the home, farm, or shop;

Easy to read dial protected by plastic cover;

Dial approx. 6.5" in diameter;

Zero dial helps maintain accuracy;

Metal "S" hooks above and below facilitates hanging; portable; Measures in pounds and kilos.