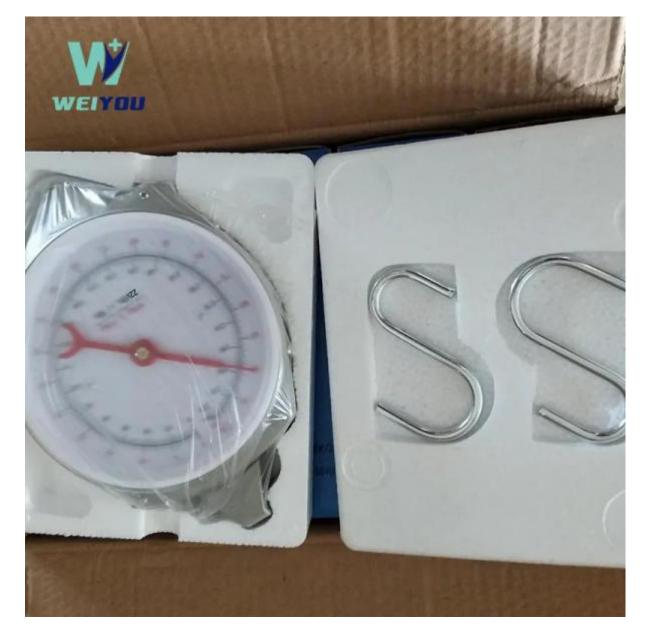

## Features

For general purpose use in the home, farm, or shop;

Easy to read dial protected by plastic cover;

Dial approx. 6.5" in diameter;

Zero dial helps maintain accuracy;

Metal "S" hooks above and below facilitates hanging; portable; Measures in pounds and kilos.