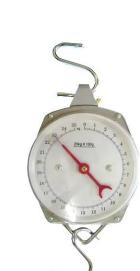

## **Product Description**

Weiyou® Hanging weigh scale is made of painted steel + PS plastic. Hanging weigh scale is mainly used for general purpose use in the home, farm, or shop. Weiyou® Hanging weigh scale is easy to read dial protected by plastic cove. 25kg/100g 50kg/200g 100kg 150kg 200kg portable Mechanical Household Spring weight luggage crane baby weighing hanging scale.Free samples, and small quantity can be supplied.

## **Specification**

| Specs   | 11 lb / 5 kg capacity with 1 lb / 20 gm gradations                                                                                  |
|---------|-------------------------------------------------------------------------------------------------------------------------------------|
|         | 22 lb / 10 kg capacity with 2 lb / 50 gm gradations                                                                                 |
|         | 55 lb / 25 kg capacity with 4 lb / 100 gm gradations                                                                                |
|         | 110 lb / 50 kg capacity with 8 lb / 200 gm gradations                                                                               |
|         | 220 lb / 100 kg capacity with 1 lb / 500 gm gradations                                                                              |
| MOQ     | 100 pcs                                                                                                                             |
| Packing | Each in opp bag/hang tag/re-sealable foil bag/blister/clamshell/color box/gift box,then into an inner box,then into a master carton |

## Features

For general purpose use in the home, farm, or shop;

Easy to read dial protected by plastic cover;

Dial approx. 6.5" in diameter;

Zero dial helps maintain accuracy;

Metal "S" hooks above and below facilitates hanging; portable; Measures in pounds and kilos.