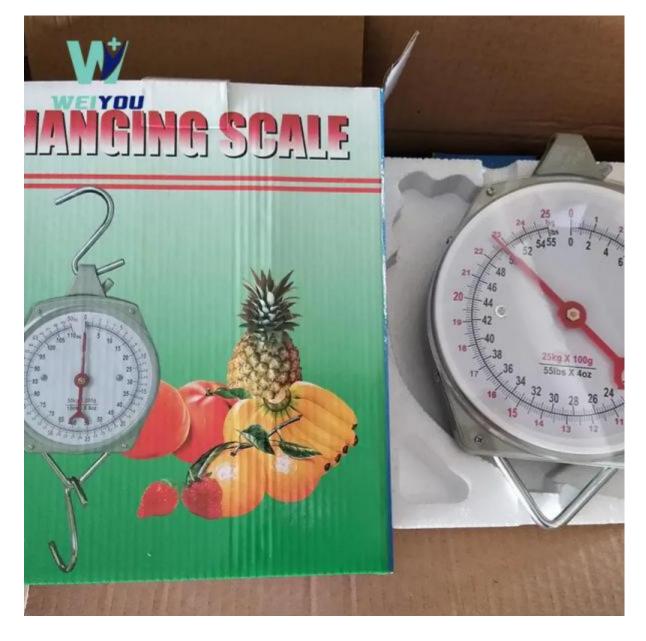

## **Product Description**

Weiyou® Hanging weigh scale is made of painted steel + PS plastic. Hanging weigh scale is mainly used for general purpose use in the home, farm, or shop. Weiyou® Hanging weigh scale is easy to read dial protected by plastic cove. 25kg/100g 50kg/200g 100kg 150kg 200kg portable Mechanical Household Spring weight luggage crane baby weighing hanging scale.Free samples, and small quantity can be supplied.

## **Specification**

| Specs   | 11 lb / 5 kg capacity with 1 lb / 20 gm gradations                                                                                  |
|---------|-------------------------------------------------------------------------------------------------------------------------------------|
|         | 22 lb / 10 kg capacity with 2 lb / 50 gm gradations                                                                                 |
|         | 55 lb / 25 kg capacity with 4 lb / 100 gm gradations                                                                                |
|         | 110 lb / 50 kg capacity with 8 lb / 200 gm gradations                                                                               |
|         | 220 lb / 100 kg capacity with 1 lb / 500 gm gradations                                                                              |
| MOQ     | 100 pcs                                                                                                                             |
| Packing | Each in opp bag/hang tag/re-sealable foil bag/blister/clamshell/color box/gift box,then into an inner box,then into a master carton |

## Features

For general purpose use in the home, farm, or shop;

Easy to read dial protected by plastic cover;

Dial approx. 6.5" in diameter;

Zero dial helps maintain accuracy;

Metal "S" hooks above and below facilitates hanging; portable; Measures in pounds and kilos.