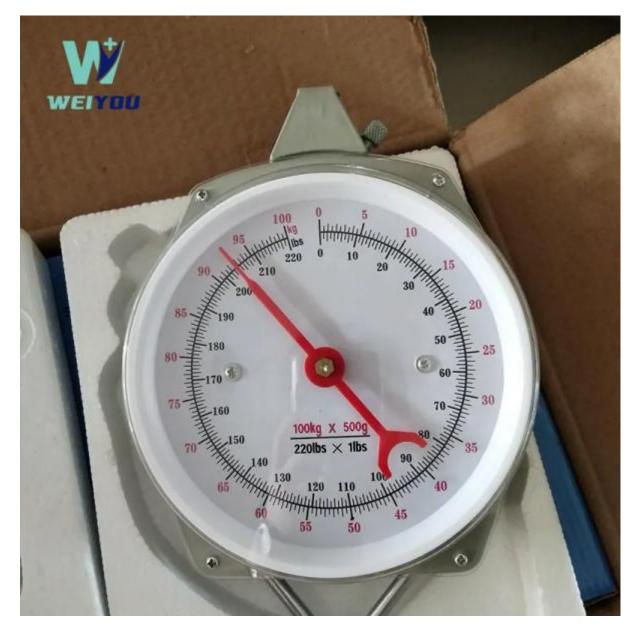

## **Specification**

| Specs   | 11 lb / 5 kg capacity with 1 lb / 20 gm gradations                                                                                  |
|---------|-------------------------------------------------------------------------------------------------------------------------------------|
|         | 22 lb / 10 kg capacity with 2 lb / 50 gm gradations                                                                                 |
|         | 55 lb / 25 kg capacity with 4 lb / 100 gm gradations                                                                                |
|         | 110 lb / 50 kg capacity with 8 lb / 200 gm gradations                                                                               |
|         | 220 lb / 100 kg capacity with 1 lb / 500 gm gradations                                                                              |
| MOQ     | 100 pcs                                                                                                                             |
| Packing | Each in opp bag/hang tag/re-sealable foil bag/blister/clamshell/color box/gift box,then into an inner box,then into a master carton |

## Features

For general purpose use in the home, farm, or shop;

Easy to read dial protected by plastic cover;

Dial approx. 6.5" in diameter;

Zero dial helps maintain accuracy;

Metal "S" hooks above and below facilitates hanging; portable; Measures in pounds and kilos.