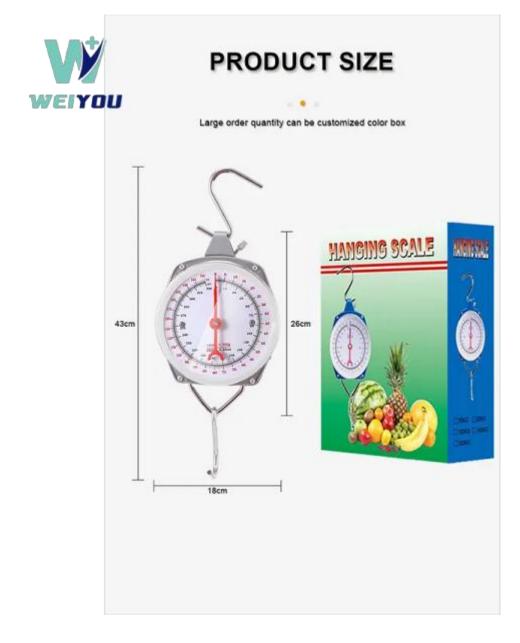

## **Specification**

| Specs   | 11 lb / 5 kg capacity with 1 lb / 20 gm gradations                                                                                  |
|---------|-------------------------------------------------------------------------------------------------------------------------------------|
|         | 22 lb / 10 kg capacity with 2 lb / 50 gm gradations                                                                                 |
|         | 55 lb / 25 kg capacity with 4 lb / 100 gm gradations                                                                                |
|         | 110 lb / 50 kg capacity with 8 lb / 200 gm gradations                                                                               |
|         | 220 lb / 100 kg capacity with 1 lb / 500 gm gradations                                                                              |
| MOQ     | 100 pcs                                                                                                                             |
| Packing | Each in opp bag/hang tag/re-sealable foil bag/blister/clamshell/color box/gift box,then into an inner box,then into a master carton |

## Features

For general purpose use in the home, farm, or shop;

Easy to read dial protected by plastic cover;

Dial approx. 6.5" in diameter;

Zero dial helps maintain accuracy;

Metal "S" hooks above and below facilitates hanging; portable; Measures in pounds and kilos.